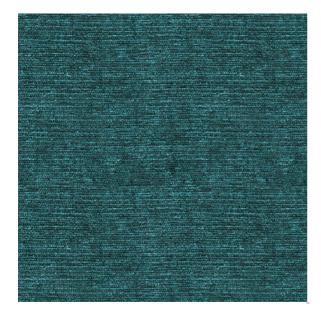

## **Tourmaline**

Available Colors

Pattern Jewel

Color Tourmaline

SD011811 Data Number

Healthcare Environments Hospitality

Application Cornice Board

Drapery Top of Bed

POLYESTER Content

Flammability NFPA 701 - Method 1

Abrasion N/A

Width 110.00 inches

Orientation Pattern Runs Up Roll

Repeat V: 1.00 inches

H: 1.00 inches

**ACT** Certification

Disclaimer: We have made an effort to provide fabric images that closely represent the fabric colors. However, due to all the possible variants --light source, monitor quality, etc. -- we can not guarantee that the fabric images accurately represent the true fabric colors. Please take this into consideration if you are trying to color match materials.