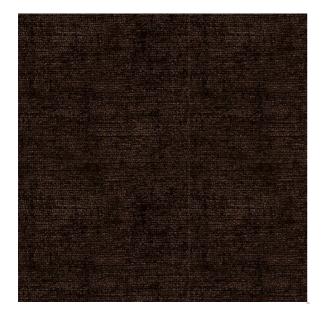

## Jewel

## Espresso

Available Colors

Pattern Jewel

Color Espresso

Data Number SD011806

Environments Healthcare Hospitality

Application Cornice Board

Drapery Top of Bed