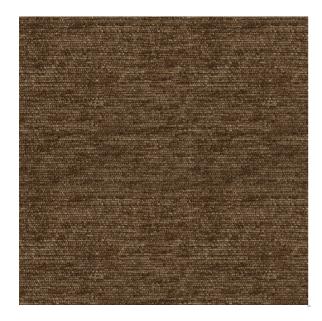

## Jewel Smokey Quartz

Available Colors

Pattern

Color Smokey Quartz

Data Number SD011805

Environments Healthcare Hospitality

Application Cornice Board

Drapery Top of Bed