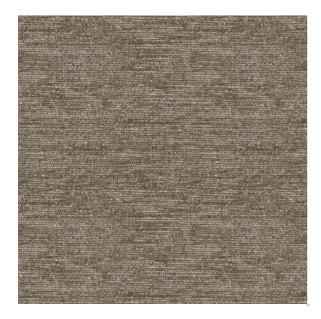

## Jewel

## Pewter

Available Colors

Pattern Jewel

Color Pewter

Data Number SD011804

Environments Healthcare Hospitality

Application Cornice Board

Drapery Top of Bed