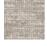

## Jewel

## Oyster



Available Colors

















Pattern

Jewel

Color

Oyster

Data Number

SD011802

Environments

Healthcare Hospitality

Application

Cornice Board Drapery Top of Bed

Content

POLYESTER

Flammability

NFPA 701 - Method 1

Abrasion

N/A

Width

110.00 inches

Orientation

Repeat

Pattern Runs Up Roll

V: 1.00 inches H: 1.00 inches

**ACT** Certification



Disclaimer: We have made an effort to provide fabric images that closely represent the fabric colors. However, due to all the possible variants --light source, monitor quality, etc. -- we can not guarantee that the fabric images accurately represent the true fabric colors. Please take this into consideration if you are trying to color match materials.

800.999.0400 | INTERIORS.STANDARDTEXTILE.COM

© 2025 Standard Textile Co., Inc. All Rights Reserved.