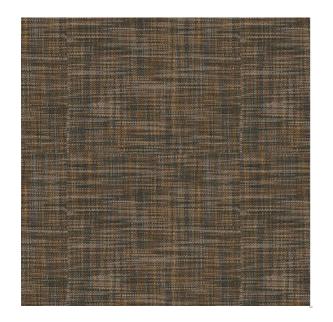

## Milton Tarnish

Available Colors

Disclaimer: We have made an effort to provide fabric images that closely represent the fabric colors. However, due to all the possible variants --light source, monitor quality, etc. -- we can not guarantee that the fabric images accurately represent the true fabric colors. Please take this into consideration if you are trying to color match materials.

800.999.0400 | INTERIORS.STANDARDTEXTILE.COM

© 2025 Standard Textile Co., Inc. All Rights Reserved.

| Pattern           | Milton                                 |
|-------------------|----------------------------------------|
| Color             | Tarnish                                |
| Data Number       | SD011410                               |
| Environments      | Healthcare<br>Hospitality              |
| Application       | Cornice Board<br>Drapery<br>Top of Bed |
| Content           | POLYESTER                              |
| Flammability      | NFPA 701 - Method 1                    |
| Abrasion          | N/A                                    |
| Width             | 54.00 inches                           |
| Orientation       | Pattern Runs Up Roll                   |
| Repeat            | V: 1.00 inches<br>H: 1.00 inches       |
| ACT Certification |                                        |