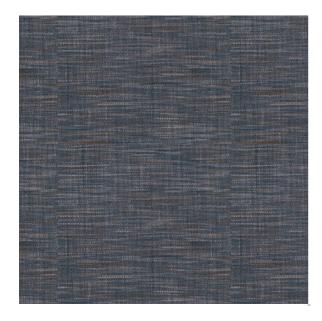

## Milton Worn Denim

Available Colors

Pattern Milton

Color Worn Denim

SD011409 Data Number

Healthcare Environments Hospitality

Application Cornice Board

Drapery Top of Bed

POLYESTER Content

Flammability NFPA 701 - Method 1

Abrasion N/A

Width 54.00 inches

Orientation Pattern Runs Up Roll

Repeat V: 1.00 inches

H: 1.00 inches

**ACT** Certification