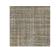

## **Patina**

Available Colors

Pattern

Color Patina

SD011407 Data Number

Healthcare Environments Hospitality

Application Cornice Board

Drapery Top of Bed

Milton

POLYESTER Content

Flammability NFPA 701 - Method 1

N/A Abrasion

Width 54.00 inches

Orientation Pattern Runs Up Roll

Repeat V: 1.00 inches

H: 1.00 inches