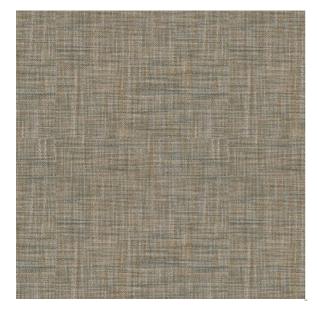

## **Patina**

Available Colors

Pattern

Color Patina

SD011407 Data Number

Healthcare Environments Hospitality

Application Cornice Board

Drapery Top of Bed

Milton

POLYESTER Content

Flammability NFPA 701 - Method 1

N/A Abrasion

Width 54.00 inches

Orientation Pattern Runs Up Roll

Repeat V: 1.00 inches

H: 1.00 inches