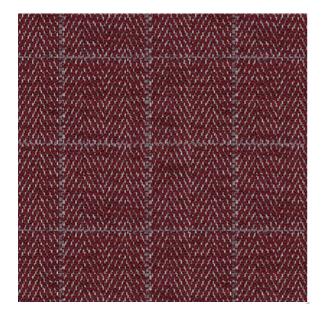

## Oxblood

Available Colors

Pattern

Color  $\mathsf{Oxblood}$ 

Data Number SD008513

 ${\sf Gilbert}$ 

Environments Hospitality

Top of Bed  ${\sf Application}$ 

**POLYESTER** Content

Flammability **NOT FR** 

Abrasion N/A

Width 54.00 inches

Orientation Pattern Runs Up Roll

Repeat V: 1.50 inches

H: 1.50 inches

ACT Certification Not Available