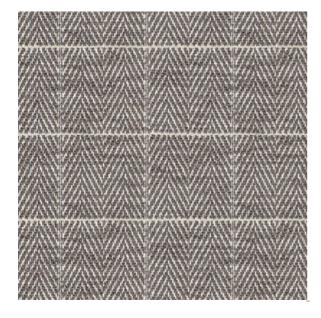

## Gilbert

## Flannel

Available Colors

Pattern

 ${\sf Gilbert}$ 

Color

Flannel

Data Number

SD008512

V: 1.50 inches H: 1.50 inches

Not Available

Disclaimer: We have made an effort to provide fabric images that closely represent the fabric colors. However, due to all the possible variants --light source, monitor quality, etc. -- we can not guarantee that the fabric images accurately represent the true fabric colors. Please take this into consideration if you are trying to color match materials.