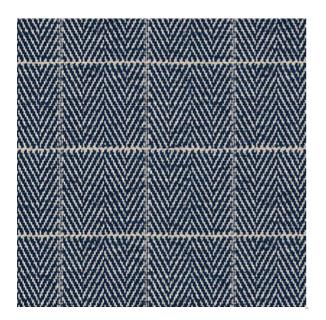

## Gilbert

Peacoat

Available Colors

Disclaimer: We have made an effort to provide fabric images that closely represent the fabric colors. However, due to all the possible variants --light source, monitor quality, etc. -- we can not guarantee that the fabric images accurately represent the true fabric colors. Please take this into consideration if you are trying to color match materials.

800.999.0400 | INTERIORS.STAN DARDTEXTILE.COM

 $\odot$  2024 Standard Textile Co., Inc. All Rights Reserved.

| Pattern           | Gilbert                          |
|-------------------|----------------------------------|
| Color             | Peacoat                          |
| Data Number       | SD008510                         |
| Environments      | Hospitality                      |
| Application       | Top of Bed                       |
| Content           | POLYESTER                        |
| Flammability      | NOT FR                           |
| Abrasion          | N/A                              |
| Width             | 54.00 inches                     |
| Orientation       | Pattern Runs Up Roll             |
| Repeat            | V: 1.50 inches<br>H: 1.50 inches |
| ACT Certification | Not Available                    |