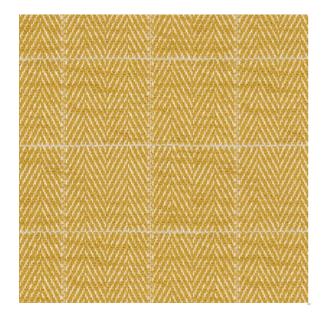

## Gilbert Wax Bean

Available Colors

Pattern

 ${\sf Gilbert}$ 

Color

 $Wax\;Bean$ 

Data Number

SD008507

V: 1.50 inches H: 1.50 inches

Not Available

Disclaimer: We have made an effort to provide fabric images that closely represent the fabric colors. However, due to all the possible variants --light source, monitor quality, etc. -- we can not guarantee that the fabric images accurately represent the true fabric colors. Please take this into consideration if you are trying to color match materials.