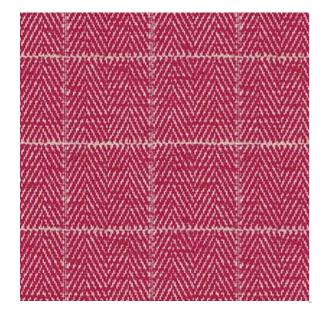

## Gilbert **Valentine**

Available Colors

Pattern  ${\sf Gilbert}$ 

Color Valentine

Data Number SD008505

Environments Hospitality

Top of Bed  ${\sf Application}$ 

**POLYESTER** Content

Flammability NOT FR

Abrasion N/A

Width 54.00 inches

Orientation Pattern Runs Up Roll

Repeat V: 1.50 inches

H: 1.50 inches

ACT Certification Not Available

Disclaimer: We have made an effort to provide fabric images that closely represent the fabric colors. However, due to all the possible variants --light source, monitor quality, etc. -- we can not guarantee that the fabric images accurately represent the true fabric colors. Please take this into consideration if you are trying to color match materials.