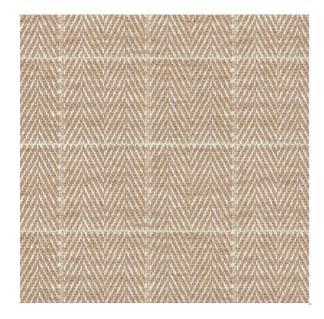

## Gilbert

## Camel

Available Colors

Pattern

 ${\sf Gilbert}$ 

Color

Camel

Data Number

SD008502

Environments

Hospitality

 ${\sf Application}$ 

Top of Bed

Content

**POLYESTER** 

Flammability

**NOT FR** 

Abrasion

N/A

Width

54.00 inches

Orientation

Pattern Runs Up Roll

Repeat

ACT Certification

V: 1.50 inches H: 1.50 inches

Not Available

Disclaimer: We have made an effort to provide fabric images that closely represent the fabric colors. However, due to all the possible variants --light source, monitor quality, etc. -- we can not guarantee that the fabric images accurately represent the true fabric colors. Please take this into consideration if you are trying to color match materials.