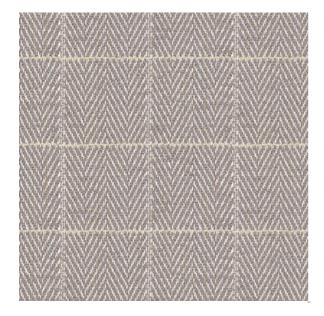

## Gilbert

## Opal

Available Colors

 ${\sf Gilbert}$ 

Color

Opal

Data Number

SD008501

Environments

Hospitality

 ${\sf Application}$ 

Top of Bed

Content

**POLYESTER** 

Flammability

NOT FR

 ${\sf Abrasion}$ 

N/A

Width

54.00 inches

Orientation

Pattern Runs Up Roll

Repeat

V: 1.50 inches H: 1.50 inches

ACT Certification