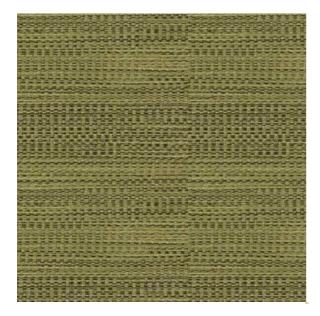

## Cosmopolitan

## Basil

Available Colors

Pattern Cosmopolitan

Color Basil

SD006210 Data Number

Healthcare Environments Hospitality

Cornice Board Application

> Drapery Top of Bed

POLYESTER Content

Flammability NFPA 701 - Method 1

N/A Abrasion

Width 115.00 inches

Orientation Pattern Runs Up Roll

Repeat V: 1.00 inches

H: 1.00 inches

#女口 **ACT** Certification