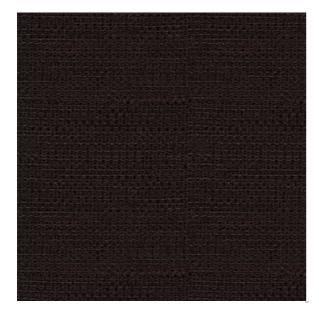

## Pinecone

Available Colors

Pattern Cosmopolitan

Color Pinecone

Data Number SD006207

Environments Healthcare Hospitality

Application Cornice Board

Drapery Top of Bed

Content POLYESTER

Flammability NFPA 701 - Method 1

Abrasion N/A

Width 115.00 inches

Orientation Pattern Runs Up Roll

Repeat V: 1.00 inches

H: 1.00 inches

Disclaimer: We have made an effort to provide fabric images that closely represent the fabric colors. However, due to all the possible variants --light source, monitor quality, etc. -- we can not guarantee that the fabric images accurately represent the true fabric colors. Please take this into consideration if you are trying to color match materials.