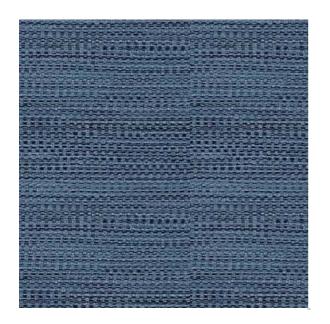

## Cosmopolitan Resort

800.999.0400 | INTERIORS.STAN DARDTEXTILE.COM

© 2025 Standard Textile Co., Inc. All Rights Reserved.

| Pattern           | Cosmopolitan                           |
|-------------------|----------------------------------------|
| Color             | Resort                                 |
| Data Number       | SD006206                               |
| Environments      | Healthcare<br>Hospitality              |
| Application       | Cornice Board<br>Drapery<br>Top of Bed |
| Content           | POLYESTER                              |
| Flammability      | NFPA 701 - Method 1                    |
| Abrasion          | N/A                                    |
| Width             | 115.00 inches                          |
| Orientation       | Pattern Runs Up Roll                   |
| Repeat            | V: 1.00 inches<br>H: 1.00 inches       |
| ACT Certification | ***                                    |