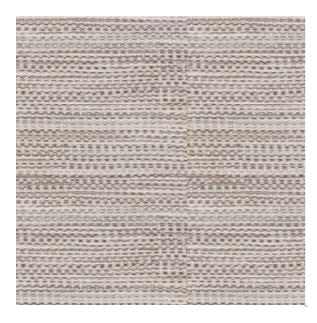

## Cosmopolitan Slurry

Available Colors

Pattern Cosmopolitan

Color Slurry

SD006203 Data Number

Healthcare Environments Hospitality

Cornice Board Application

Drapery Top of Bed

Disclaimer: We have made an effort to provide fabric images that closely represent the fabric colors. However, due to all the possible variants --light source, monitor quality, etc. -- we can not guarantee that the fabric images accurately represent the true fabric colors. Please take this into consideration if you are trying to color match materials.