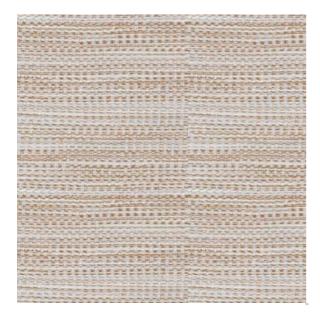

## Cosmopolitan

## Ricepaper

Available Colors

Pattern Cosmopolitan

Color Ricepaper

SD006202 Data Number

Healthcare Environments Hospitality

Application Cornice Board

> Drapery Top of Bed