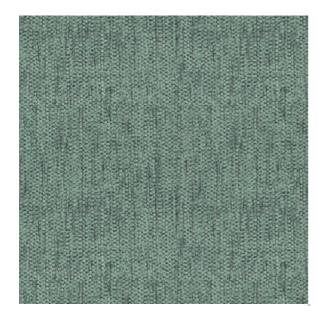

## Foundation Minty

Available Colors

Pattern Foundation

Color Minty

Data Number SD005515

Environments Hospitality

Top of Bed  ${\sf Application}$ 

**POLYESTER** Content

Flammability **NOT FR** 

Abrasion N/A

Width 55.00 inches

Orientation Pattern Runs Up Roll

Repeat V: 1.00 inches

H: 1.00 inches

ACT Certification Not Available

Disclaimer: We have made an effort to provide fabric images that closely represent the fabric colors. However, due to all the possible variants --light source, monitor quality, etc. -- we can not guarantee that the fabric images accurately represent the true fabric colors. Please take this into consideration if you are trying to color match materials.