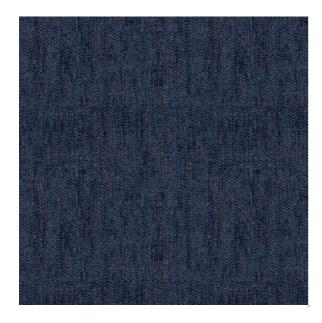

## Foundation Blue Jay

Available Colors

Pattern

Color Blue Jay

Data Number SD005514

Environments Hospitality

Application Top of Bed

Content POLYESTER

Flammability NOT FR

Abrasion N/A

Width 55.00 inches

Orientation Pattern Runs Up Roll

Repeat V: 1.00 inches

H: 1.00 inches

Foundation

ACT Certification Not Available

Disclaimer: We have made an effort to provide fabric images that closely represent the fabric colors. However, due to all the possible variants --light source, monitor quality, etc. -- we can not guarantee that the fabric images accurately represent the true fabric colors. Please take this into consideration if you are trying to color match materials.