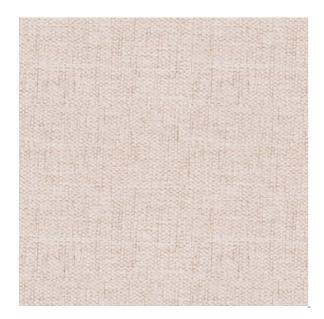

## Foundation-055 White Sands

Available Colors

Pattern Foundation-055

Color White Sands

Data Number SD005509

Environments Hospitality

Application Top of Bed

Content POLYESTER

Flammability NOT FR

Abrasion N/A

Width 55.00 inches

Orientation Pattern Runs Up Roll

Repeat V: 1.00 inches

H: 1.00 inches

ACT Certification Not Available

Minimum yardage requirements may apply.

Disclaimer: We have made an effort to provide fabric images that closely represent the fabric colors. However, due to all the possible variants --light source, monitor quality, etc. -- we can not guarantee that the fabric images accurately represent the true fabric colors. Please take this into consideration if you are trying to color match materials.