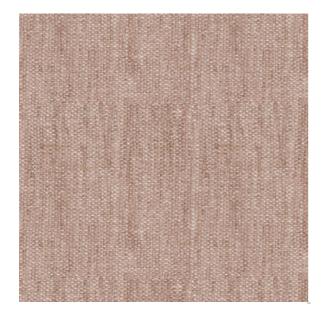

## Foundation-055

## **Pumice**

Available Colors

Pattern Foundation-055

Color Pumice

Data Number SD005506

Environments Hospitality

Application Top of Bed

Content POLYESTER

Flammability NOT FR

Abrasion N/A

Width 55.00 inches

Orientation Pattern Runs Up Roll

Repeat V: 1.00 inches

H: 1.00 inches

ACT Certification Not Available

Minimum yardage requirements may apply.