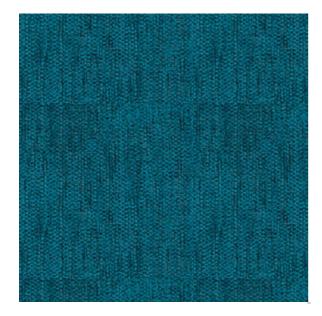

## Foundation-055

## Teal

Available Colors

Pattern Foundation-055

Color Teal

Data Number SD005502

Environments Hospitality

Application Top of Bed

Content POLYESTER

Flammability NOT FR

Abrasion N/A

Width 55.00 inches

Orientation Pattern Runs Up Roll

Repeat V: 1.00 inches

H: 1.00 inches

ACT Certification Not Available

Minimum yardage requirements may apply.