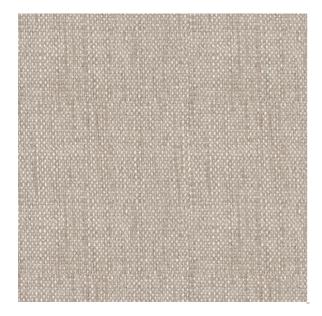

## Zircon-059

## Porpoise

Available Colors

Pattern Zircon-059

Color Porpoise

Data Number SD004913

Environments Healthcare Hospitality

Application Cornice Board

Drapery Top of Bed

Content POLYESTER

Flammability NFPA 701 - Method 1

Abrasion N/A

Width 59.00 inches

Orientation Pattern Runs Up Roll

Repeat V: 1.00 inches

H: 1.00 inches

ACT Certification