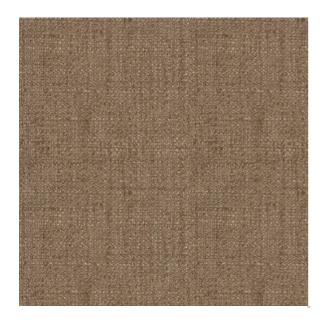

## Zircon-059 Smokey Quartz

Available Colors

Pattern Zircon-059

Color Smokey Quartz

Data Number SD004901

Environments Healthcare Hospitality

Application Cornice Board

Drapery Top of Bed

Disclaimer: We have made an effort to provide fabric images that closely represent the fabric colors. However, due to all the possible variants --light source, monitor quality, etc. -- we can not guarantee that the fabric images accurately represent the true fabric colors. Please take this into consideration if you are trying to color match materials.