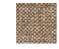

## Treasure

Available Colors

Pattern

Color Treasure

Data Number SD004205

Environments Healthcare Hospitality

Application Cornice Board

Drapery Top of Bed

Shift

Content POLYESTER

Flammability NFPA 701 - Method 1

Abrasion N/A

Width 54.00 inches

Orientation Pattern Runs Up Roll

Repeat V: 1.00 inches

H: 1.00 inches