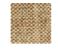

## Treasure

Available Colors

Pattern

Color Treasure

Data Number SD004205

Environments Healthcare Hospitality

Application Cornice Board

Drapery Top of Bed

Shift

Content POLYESTER

Flammability NFPA 701 - Method 1

Abrasion N/A

Width 54.00 inches

Orientation Pattern Runs Up Roll

Repeat V: 1.00 inches

H: 1.00 inches