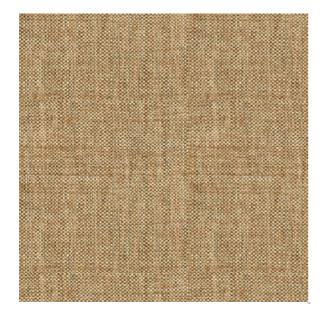

Shift

Content POLYESTER

Flammability NFPA 701 - Method 1

Abrasion N/A

Width 54.00 inches

Orientation Pattern Runs Up Roll

Repeat V: 1.00 inches

H: 1.00 inches