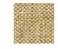

## Treasure

Available Colors

Pattern

Color Treasure

Data Number SD004205

Environments Healthcare Hospitality

Application Cornice Board

Drapery Top of Bed

Shift

Content POLYESTER

Flammability NFPA 701 - Method 1

Abrasion N/A

Width 54.00 inches

Orientation Pattern Runs Up Roll

Repeat V: 1.00 inches

H: 1.00 inches