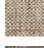

## Treasure

Available Colors

Pattern

Color Treasure

Data Number SD004205

Environments Healthcare Hospitality

Application Cornice Board

Drapery Top of Bed

Shift

Content POLYESTER

Flammability NFPA 701 - Method 1

Abrasion N/A

Width 54.00 inches

Orientation Pattern Runs Up Roll

Repeat V: 1.00 inches

H: 1.00 inches