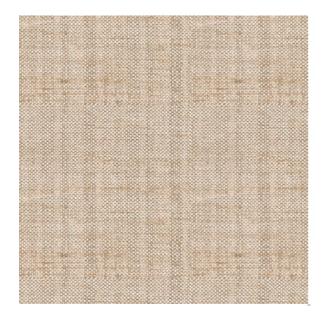

## Canvas

Available Colors

Pattern

Color Canvas

Data Number SD004201

Healthcare Environments Hospitality

Application Cornice Board

Drapery Top of Bed

Shift

POLYESTER Content

Flammability NFPA 701 - Method 1

Abrasion N/A

Width 54.00 inches

Orientation Pattern Runs Up Roll

Repeat V: 1.00 inches

H: 1.00 inches