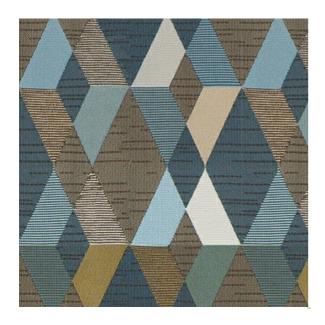

## Avenue Delft

Available Colors

| Pattern      | Avenue                                                                                                                            |
|--------------|-----------------------------------------------------------------------------------------------------------------------------------|
| Color        | Delft                                                                                                                             |
| Data Number  | PH007105                                                                                                                          |
| Environments | Healthcare<br>Hospitality                                                                                                         |
| Application  | Cornice Board<br>Upholstery<br>Upholstery - Performance                                                                           |
| Content      | MULTI BLEND                                                                                                                       |
| Flammability | CAL 117                                                                                                                           |
| Abrasion     | 100,000 Double Rubs<br>Results above 100,000 double rubs have not been<br>shown to be a reliable indicator of increased lifespan. |
| Width        | 54.00 inches                                                                                                                      |
| Orientation  | Pattern Runs Up Roll                                                                                                              |
| Repeat       | V: 25.00 inches                                                                                                                   |
|              | H: 9.00 inches                                                                                                                    |