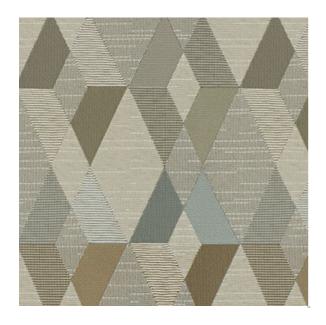

## Avenue Mineral

Available Colors

Pattern Avenue Color Mineral PH007101 Data Number Environments Healthcare Hospitality Application Cornice Board Upholstery Upholstery - Performance MULTI BLEND Content Flammability CAL 117 Abrasion 100,000 Double Rubs Results above 100,000 double rubs have not been shown to be a reliable indicator of increased lifespan. Width 54.00 inches Pattern Runs Up Roll Orientation V: 25.00 inches Repeat H: 9.00 inches #\*★**0**A ACT Certification