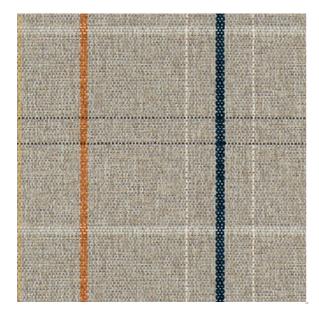

## Homage Varsity

Available Colors

Pattern

Homage

Color

 ${\sf Varsity}$ 

Data Number

PH007004

Environments

Healthcare Hospitality

Application

Cornice Board Upholstery

Upholstery - Performance

Content

POLYESTER

Flammability

CAL 117

Abrasion

100,000 Double Rubs

Results above 100,000 double rubs have not been shown to be a reliable indicator of increased lifespan.

Width

54.00 inches

Orientation

Railroaded

Repeat

V: 7.00 inches H: 3.50 inches

ACT Certification

Disclaimer: We have made an effort to provide fabric images that closely represent the fabric colors. However, due to all the possible variants --light source, monitor quality, etc. -- we can not guarantee that the fabric images accurately represent the true fabric colors. Please take this into consideration if you are trying to color match materials.