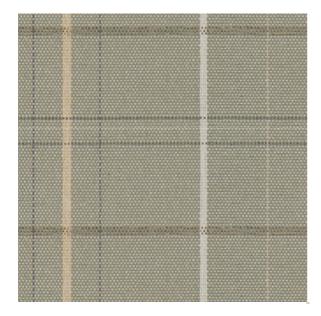

## Homage Sage

Available Colors

Pattern

Homage

Color

Sage

Data Number

PH007003

Environments

Healthcare Hospitality

Application

Cornice Board Upholstery

Upholstery - Performance

Content

POLYESTER

Flammability

CAL 117

Abrasion

100,000 Double Rubs

Results above 100,000 double rubs have not been shown to be a reliable indicator of increased lifespan.

Width

54.00 inches

Orientation

Railroaded

Repeat

V: 7.00 inches H: 3.50 inches

**ACT** Certification

\* 大 O A

Disclaimer: We have made an effort to provide fabric images that closely represent the fabric colors. However, due to all the possible variants --light source, monitor quality, etc. -- we can not guarantee that the fabric images accurately represent the true fabric colors. Please take this into consideration if you are trying to color match materials.