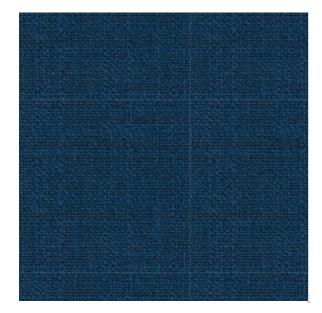

## Wabi Sabi

## Ink

Available Colors

Pattern Wabi Sabi

Color Ink

Data Number PH004308

Environments Healthcare Hospitality

Application Upholstery

Upholstery - Performance

Content POLYESTER

Flammability Cal 117

Abrasion 50,000 Double Rubs

Width 54.00 inches

Orientation Pattern Runs Up Roll

Repeat V: 1.00 inches

H: 1.00 inches

ACT Certification ## \* A