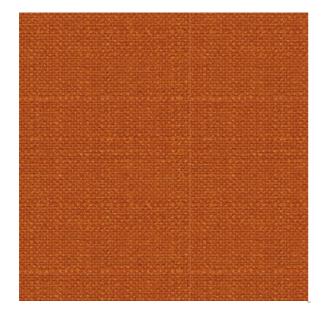

## Zest

Available Colors

Pattern Wabi Sabi

Color Zest

Data Number PH004306

Environments Healthcare Hospitality

Application Upholstery

Upholstery - Performance

Content POLYESTER

Flammability Cal 117

Abrasion 50,000 Double Rubs

Width 54.00 inches

Orientation Pattern Runs Up Roll

Repeat V: 1.00 inches

H: 1.00 inches

ACT Certification ## \* ACT A