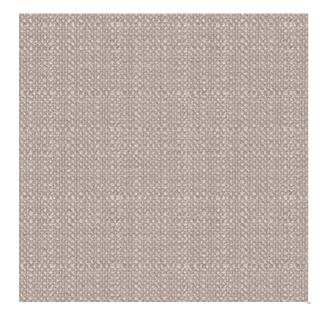

## Wabi Sabi

## Porpoise

Available Colors

Pattern Wabi Sabi

Color Porpoise

Data Number PH004302

Environments Healthcare Hospitality

Application Upholstery

Upholstery - Performance

Content POLYESTER

Flammability Cal 117

Abrasion 50,000 Double Rubs

Width 54.00 inches

Orientation Pattern Runs Up Roll

Repeat V: 1.00 inches

H: 1.00 inches

ACT Certification ## \* ACT A