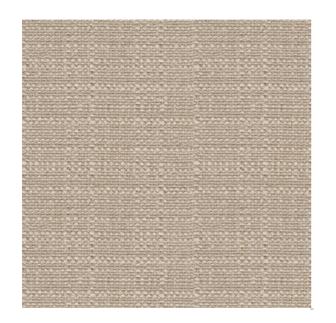

## Wabi Sabi Sand

800.999.0400 | INTERIORS.STANDARDTEXTILE.COM

© 2025 Standard Textile Co., Inc. All Rights Reserved.

| Pattern           | Wabi Sabi                              |
|-------------------|----------------------------------------|
| Color             | Sand                                   |
| Data Number       | PH004301                               |
| Environments      | Healthcare<br>Hospitality              |
| Application       | Upholstery<br>Upholstery - Performance |
| Content           | POLYESTER                              |
| Flammability      | Cal 117                                |
| Abrasion          | 50,000 Double Rubs                     |
| Width             | 54.00 inches                           |
| Orientation       | Pattern Runs Up Roll                   |
| Repeat            | V: 1.00 inches<br>H: 1.00 inches       |
| ACT Certification | <i>ⅆ</i> ⊯☆⊘А                          |