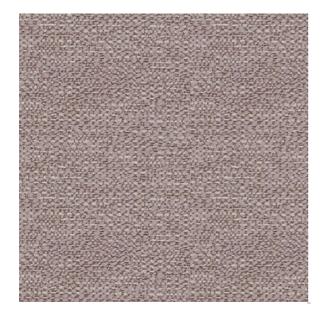

## Quarry

Available Colors

Pattern

Color Quarry

Data Number PH004103

Environments Healthcare Hospitality

Application Top of Bed

Upholstery

Juno

Upholstery - Performance

Content POLYESTER

Flammability Cal 117

Abrasion 50,000 Double Rubs

Width 54.00 inches

Orientation Pattern Runs Up Roll

Repeat V: 1.00 inches