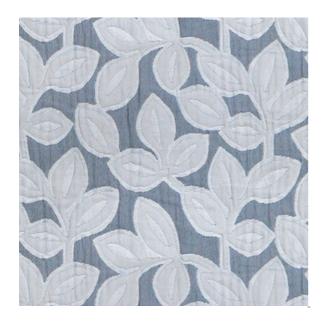

## ASANA LAPIS

## Available Colors

Disclaimer: We have made an effort to provide fabric images that closely represent the fabric colors. However, due to all the possible variants --light source, monitor quality, etc. -- we can not guarantee that the fabric images accurately represent the true fabric colors. Please take this into consideration if you are trying to color match materials.

800.999.0400 | INTERIORS.STANDARDTEXTILE.COM

© 2025 Standard Textile Co., Inc. All Rights Reserved.

| Pattern           | ASANA                             |
|-------------------|-----------------------------------|
| Color             | LAPIS                             |
| Data Number       | PD162203                          |
| Environments      | Healthcare                        |
| Application       | Top of Bed                        |
| Content           | POLYESTER                         |
| Flammability      | NOT FR                            |
| Abrasion          | N/A                               |
| Width             | 110.00 inches                     |
| Orientation       | Pattern Runs Up Roll              |
| Repeat            | V: 7.59 inches<br>H: 14.00 inches |
| ACT Certification | Not Available                     |