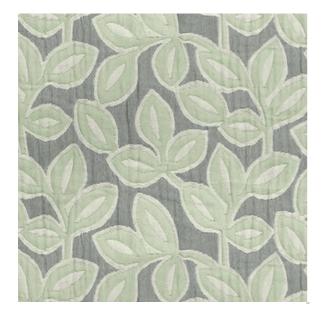

## ASANA LODEN

Available Colors

Pattern ASANA

Color LODEN

Data Number PD162201

Environments Healthcare

Application Top of Bed

Content POLYESTER

Flammability NOT FR

Abrasion N/A

Width 110.00 inches

Orientation Pattern Runs Up Roll

Repeat V: 7.59 inches

H: 14.00 inches

ACT Certification Not Available

Disclaimer: We have made an effort to provide fabric images that closely represent the fabric colors. However, due to all the possible variants --light source, monitor quality, etc. -- we can not guarantee that the fabric images accurately represent the true fabric colors. Please take this into consideration if you are trying to color match materials.