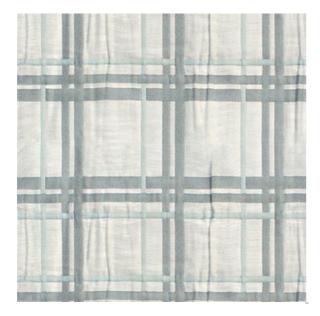

## BECKETT SEAGLASS

Available Colors

Pattern BECKETT

Color SEAGLASS

Data Number PD162103

Environments Healthcare

Application Top of Bed

Content POLYESTER

Flammability NOT FR

Abrasion N/A

Width 110.00 inches

Orientation Pattern Runs Up Roll

Repeat V: 7.59 inches

H: 14.00 inches

ACT Certification Not Available

Disclaimer: We have made an effort to provide fabric images that closely represent the fabric colors. However, due to all the possible variants --light source, monitor quality, etc. -- we can not guarantee that the fabric images accurately represent the true fabric colors. Please take this into consideration if you are trying to color match materials.