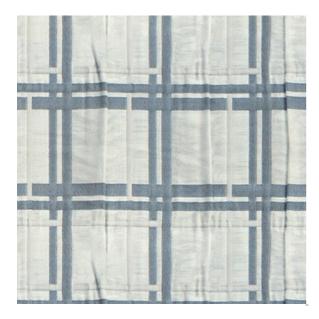

## BECKETT LAPIS

Available Colors

Pattern BECKETT

Color LAPIS

Data Number PD162102

Environments Healthcare

Application Top of Bed

Content POLYESTER

Flammability NOT FR

Abrasion N/A

Width 110.00 inches

Orientation Pattern Runs Up Roll

Repeat V: 7.59 inches

H: 14.00 inches

ACT Certification Not Available

Disclaimer: We have made an effort to provide fabric images that closely represent the fabric colors. However, due to all the possible variants --light source, monitor quality, etc. -- we can not guarantee that the fabric images accurately represent the true fabric colors. Please take this into consideration if you are trying to color match materials.