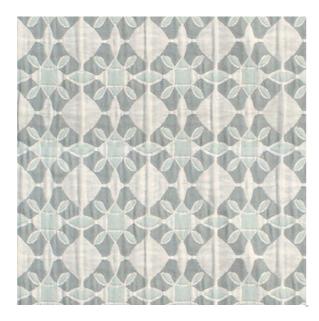

## ELMWOOD SEAGLASS

Available Colors

Pattern ELMWOOD

Color SEAGLASS

Data Number PD162003

Environments Healthcare

Application Top of Bed

Content POLYESTER

Flammability NOT FR

Abrasion N/A

Width 110.00 inches

Orientation Pattern Runs Up Roll

Repeat V: 7.59 inches

H: 14.00 inches

ACT Certification Not Available

Disclaimer: We have made an effort to provide fabric images that closely represent the fabric colors. However, due to all the possible variants --light source, monitor quality, etc. -- we can not guarantee that the fabric images accurately represent the true fabric colors. Please take this into consideration if you are trying to color match materials.