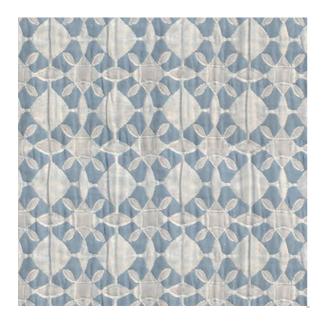

## ELMWOOD DELFT

800.999.0400 | INTERIORS.STANDARDTEXTILE.COM

© 2025 Standard Textile Co., Inc. All Rights Reserved.

| Pattern           | ELMWOOD                           |
|-------------------|-----------------------------------|
| Color             | DELFT                             |
| Data Number       | PD162002                          |
| Environments      | Healthcare                        |
| Application       | Top of Bed                        |
| Content           | POLYESTER                         |
| Flammability      | NOT FR                            |
| Abrasion          | N/A                               |
| Width             | 110.00 inches                     |
| Orientation       | Pattern Runs Up Roll              |
| Repeat            | V: 7.59 inches<br>H: 14.00 inches |
| ACT Certification | Not Available                     |