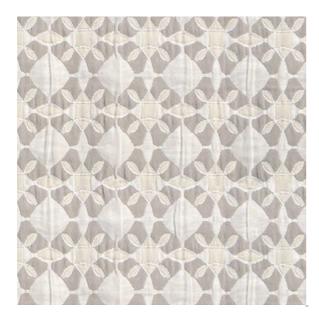

## ELMWOOD PARCHMENT

Available Colors

Pattern ELMWOOD

Color PARCHMENT

Data Number PD162001

Environments Healthcare

Application Top of Bed

Content POLYESTER

Flammability NOT FR

Abrasion N/A

Width 110.00 inches

Orientation Pattern Runs Up Roll

Repeat V: 7.59 inches

H: 14.00 inches

ACT Certification Not Available

Disclaimer: We have made an effort to provide fabric images that closely represent the fabric colors. However, due to all the possible variants --light source, monitor quality, etc. -- we can not guarantee that the fabric images accurately represent the true fabric colors. Please take this into consideration if you are trying to color match materials.