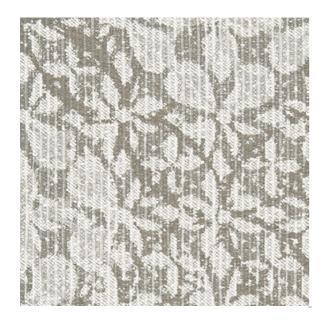

## Nebula Birch

Available Colors

Disclaimer: We have made an effort to provide fabric images that closely represent the fabric colors. However, due to all the possible variants --light source, monitor quality, etc. -- we can not guarantee that the fabric images accurately represent the true fabric colors. Please take this into consideration if you are trying to color match materials.

© 2024 Standard Textile Co., Inc. All Rights Reserved.

800.999.0400 | INTERIORS.STANDARDTEXTILE.COM

Pattern Nebula

Color Birch

Data Number CW003701

Environments Healthcare Hospitality

Application Cornice Board