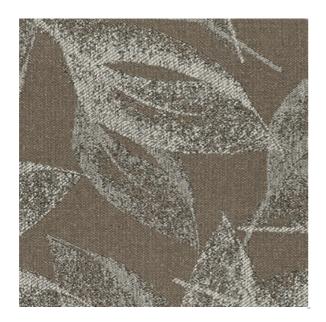

## Celeste Earthen

800.999.0400 | INTERIORS.STAN DARDTEXTILE.COM

© 2025 Standard Textile Co., Inc. All Rights Reserved.

Pattern Celeste Color Earthen CW003505 Data Number Healthcare Environments Hospitality Application Cornice Board Upholstery Upholstery - Performance POLYESTER Content Flammability CAL 117 Abrasion 69,000 Double Rubs Width 54.00 inches Orientation Railroaded Repeat V: 7.31 inches H: 7.44 inches #\*★0A ACT Certification