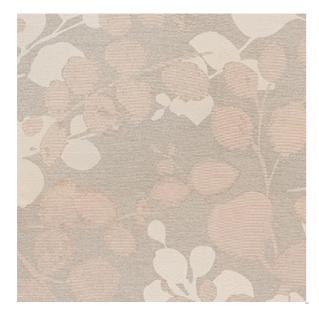

## RENEW BLUSH

Available Colors

Pattern RENEW

Color BLUSH

Data Number CM969105

Environments Healthcare

Application Drapery

Privacy Curtain Top of Bed

Content POLYESTER

Flammability NFPA 701 - Method 1

Abrasion N/A

Width 72.25 inches

Orientation Pattern Runs Up Roll

Repeat V: 35.00 inches

H: 36.75 inches

ACT Certification \*\*\* \*\*\*

Disclaimer: We have made an effort to provide fabric images that closely represent the fabric colors. However, due to all the possible variants --light source, monitor quality, etc. -- we can not guarantee that the fabric images accurately represent the true fabric colors. Please take this into consideration if you are trying to color match materials.