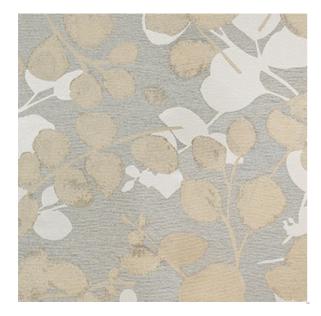

## RENEW BREATHE

Available Colors

Disclaimer: We have made an effort to provide fabric images that closely represent the fabric colors. However, due to all the possible variants --light source, monitor quality, etc. -- we can not guarantee that the fabric images accurately represent the true fabric colors. Please take this into consideration if you are trying to color match materials.

Pattern RENEW

Color BREATHE

Data Number CM969102

Environments Healthcare

Application Drapery

Privacy Curtain Top of Bed

Content POLYESTER

Flammability NFPA 701 - Method 1

Abrasion N/A

Width 72.25 inches

Orientation Pattern Runs Up Roll

Repeat V: 35.00 inches

H: 36.75 inches

ACT Certification

800.999.0400 | INTERIORS.STANDARDTEXTILE.COM

© 2025 Standard Textile Co., Inc. All Rights Reserved.