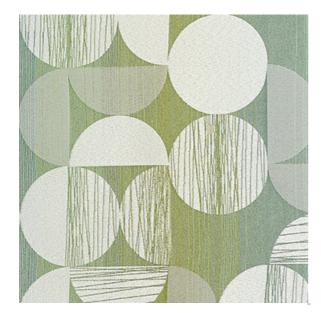

## CRESCENT RECHARGE

Available Colors

Disclaimer: We have made an effort to provide fabric images that closely represent the fabric colors. However, due to all the possible variants --light source, monitor quality, etc. -- we can not guarantee that the fabric images accurately represent the true fabric colors. Please take this into consideration if you are trying to color match materials.

800.999.0400 | INTERIORS.STANDARDTEXTILE.COM

© 2025 Standard Textile Co., Inc. All Rights Reserved.

Pattern CRESCENT

Color RECHARGE

Data Number CM969005

Environments Healthcare

Application Drapery

Privacy Curtain Top of Bed

Content POLYESTER

Flammability NFPA 701 - Method 1

Abrasion N/A

Width 72.25 inches

Orientation Railroaded

Repeat V: 37.50 inches

H: 18.25 inches

ACT Certification